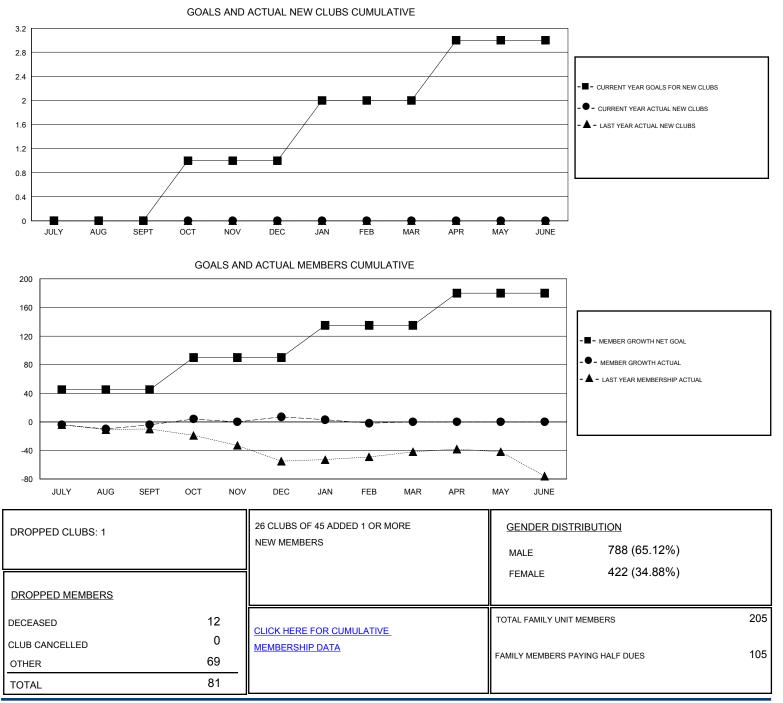

## District 18 L

Results as of: 2/29/2020

| GMT:                           | LOCATION GEORGIA |   |   |                                  |    |    | GMT CA |
|--------------------------------|------------------|---|---|----------------------------------|----|----|--------|
| Clubs<br>RESULTS FOR 2019-2020 |                  |   |   | Members<br>RESULTS FOR 2019-2020 |    |    |        |
|                                |                  |   |   |                                  |    |    |        |
| JULY/AUG/SEPT                  | 0                | 0 | 0 | JULY/AUG/SEPT                    | 45 | 26 | 28     |
| OCT/NOV/DEC                    | 1                | 0 | 1 | OCT/NOV/DEC                      | 45 | 38 | 26     |
| JAN/FEB/MAR                    | 1                | 0 | 0 | JAN/FEB/MAR                      | 45 | 20 | 27     |
| APR/MAY/JUNE                   | 1                | 0 | 0 | APR/MAY/JUNE                     | 45 | 0  | 0      |